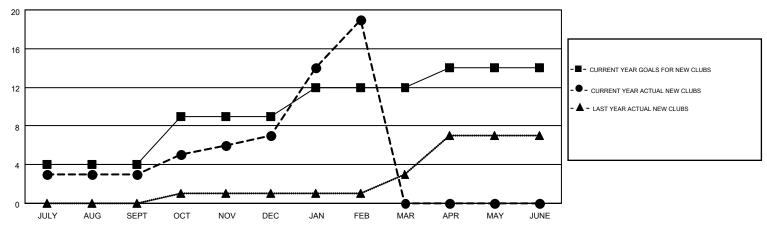

## MONTHLY MEMBERSHIP PROGRESS REPORT

Multiple District 308

Results as of: 2/28/2015

LOCATION: SINGAPORE

GMT: DATUK NAGARATNAM

GMT CA 5

|               |                  | Clubs             |                  |                  | Members  RESULTS FOR 2014-2015 |                    |                                        |                    |                  |
|---------------|------------------|-------------------|------------------|------------------|--------------------------------|--------------------|----------------------------------------|--------------------|------------------|
|               | RESUI            | LTS FOR 2014-2015 | i                |                  |                                |                    |                                        |                    |                  |
| QUARTER       | NEW CLUB<br>GOAL | NEW CLUBS         | DROPPED<br>CLUBS | NET<br>GAIN/LOSS | QUARTER                        | NEW MEMBER<br>GOAL | CHARTER AND<br>NEW<br>MEMBERS<br>ADDED | DROPPED<br>MEMBERS | NET<br>GAIN/LOSS |
| JULY/AUG/SEPT | 4                | 3                 | 1                | 2                | JULY/AUG/SEPT                  | 332                | 619                                    | 222                | 397              |
| OCT/NOV/DEC   | 5                | 4                 | 1                | 3                | OCT/NOV/DEC                    | 344                | 528                                    | 176                | 352              |
| JAN/FEB/MAR   | 3                | 12                | 1                | 11               | JAN/FEB/MAR                    | 215                | 561                                    | 109                | 452              |
| APR/MAY/JUNE  | 2                | 0                 | 0                | 0                | APR/MAY/JUNE                   | 69                 | 0                                      | 0                  | 0                |

## GOALS AND ACTUAL NEW CLUBS CUMULATIVE