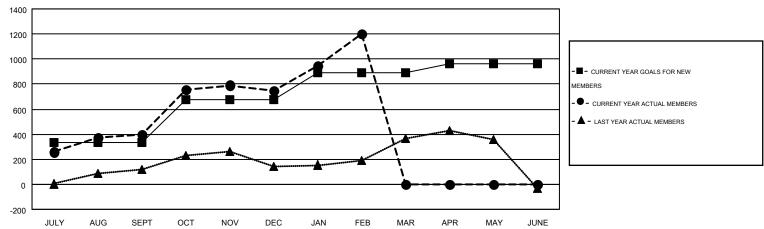

## MONTHLY MEMBERSHIP PROGRESS REPORT

Multiple District 308

Results as of: 2/28/2015

LOCATION: SINGAPORE

GMT: DATUK NAGARATNAM

GMT CA 5

|               |                  | Clubs             |                  |                  | Members  RESULTS FOR 2014-2015 |                    |                                        |                    |                  |
|---------------|------------------|-------------------|------------------|------------------|--------------------------------|--------------------|----------------------------------------|--------------------|------------------|
|               | RESUI            | LTS FOR 2014-2015 | i                |                  |                                |                    |                                        |                    |                  |
| QUARTER       | NEW CLUB<br>GOAL | NEW CLUBS         | DROPPED<br>CLUBS | NET<br>GAIN/LOSS | QUARTER                        | NEW MEMBER<br>GOAL | CHARTER AND<br>NEW<br>MEMBERS<br>ADDED | DROPPED<br>MEMBERS | NET<br>GAIN/LOSS |
| JULY/AUG/SEPT | 4                | 3                 | 1                | 2                | JULY/AUG/SEPT                  | 332                | 619                                    | 222                | 397              |
| OCT/NOV/DEC   | 5                | 4                 | 1                | 3                | OCT/NOV/DEC                    | 344                | 528                                    | 176                | 352              |
| JAN/FEB/MAR   | 3                | 12                | 1                | 11               | JAN/FEB/MAR                    | 215                | 561                                    | 109                | 452              |
| APR/MAY/JUNE  | 2                | 0                 | 0                | 0                | APR/MAY/JUNE                   | 69                 | 0                                      | 0                  | 0                |

## GOALS AND ACTUAL MEMBERS CUMULATIVE

| DROPPED CLUBS: 3  DROPPED MEMBERS   |                        | 254 CLUBS OF 359 ADDED 1 OR MORE<br>NEW MEMBERS | GENDER DISTRIBU  MALE  FEMALE                              | TION<br>7,302 (70.16%)<br>3,105 (29.84%) |                   |
|-------------------------------------|------------------------|-------------------------------------------------|------------------------------------------------------------|------------------------------------------|-------------------|
| DECEASED CLUB CANCELLED OTHER TOTAL | 26<br>26<br>455<br>507 | CLICK HERE FOR HEALTH ASSESSMENT DATA           | FAMILY UNIT MEMBERS HEAD OF HOUSEHOLD NON-HEAD OF HOUSEHOL | D                                        | 860<br>391<br>469 |